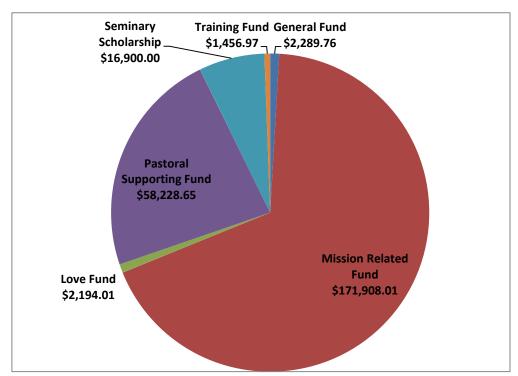

## Bethel Renewal Center Financial Report

For Year 2017

| Projects                     | 2016<br>Carry-Over | + | 2017<br>Donation | = | Takings      | %      | Outgoings    | %      | Balance      |
|------------------------------|--------------------|---|------------------|---|--------------|--------|--------------|--------|--------------|
| For General Fund             | (3,310.24)         | + | \$5,600.00       | = | \$2,289.76   | 2.74%  | \$4,584.03   | 2.50%  | (\$2,294.27) |
| For Mission Related Fund     | 19,632.93          | + | \$152,275.08     | = | \$171,908.01 | 74.60% | \$134,531.13 | 73.37% | \$37,376.88  |
| For Love Fund                | (305.99)           | + | \$2,500.00       | = | \$2,194.01   | 1.22%  | \$2,500.00   | 1.36%  | (\$305.99)   |
| For Pastoral Supporting Fund | 30,428.65          | + | \$27,800.00      | = | \$58,228.65  | 13.62% | \$22,840.55  | 12.46% | \$35,388.10  |
| For Seminary Scholarship     | 2,000.00           | + | \$14,900.00      | = | \$16,900.00  | 7.30%  | \$17,300.00  | 9.43%  | (\$400.00)   |
| For Training Fund            | 414.60             | + | \$1,042.37       | = | \$1,456.97   | 0.51%  | \$1,608.38   | 0.88%  | (\$151.41)   |
|                              |                    |   |                  |   |              |        |              |        | \$69,613.31  |

**Takings: \$252,977.40** 

Outgoings: \$183,364.09