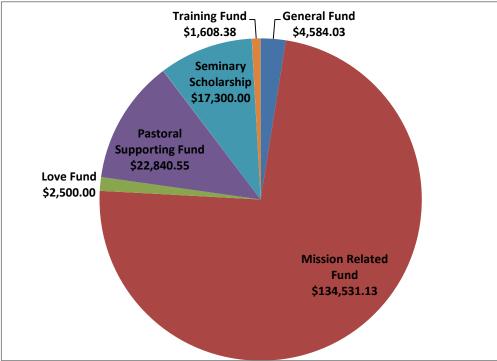

## Bethel Renewal Center Financial Report

For Year 2017

| Projects                     | 2016<br>Carry-Over | + | 2017<br>Donation | = | Takings      | %      | Outgoings    | %      | Balance      |
|------------------------------|--------------------|---|------------------|---|--------------|--------|--------------|--------|--------------|
| For General Fund             | (3,310.24)         | + | \$5,600.00       | = | \$2,289.76   | 2.74%  | \$4,584.03   | 2.50%  | (\$2,294.27) |
| For Mission Related Fund     | 19,632.93          | + | \$152,275.08     | = | \$171,908.01 | 74.60% | \$134,531.13 | 73.37% | \$37,376.88  |
| For Love Fund                | (305.99)           | + | \$2,500.00       | = | \$2,194.01   | 1.22%  | \$2,500.00   | 1.36%  | (\$305.99)   |
| For Pastoral Supporting Fund | 30,428.65          | + | \$27,800.00      | = | \$58,228.65  | 13.62% | \$22,840.55  | 12.46% | \$35,388.10  |
| For Seminary Scholarship     | 2,000.00           | + | \$14,900.00      | = | \$16,900.00  | 7.30%  | \$17,300.00  | 9.43%  | (\$400.00)   |
| For Training Fund            | 414.60             | + | \$1,042.37       | = | \$1,456.97   | 0.51%  | \$1,608.38   | 0.88%  | (\$151.41)   |
|                              |                    |   |                  |   |              |        |              |        | \$69,613.31  |

**Takings: \$252,977.40** 

Outgoings: \$183,364.09